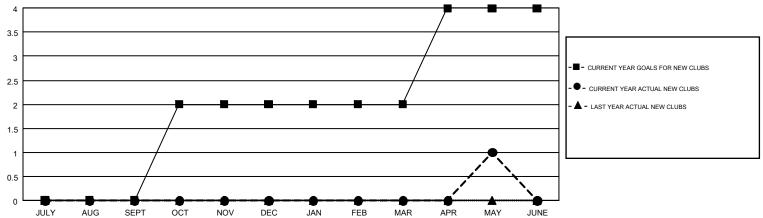

## GOALS AND ACTUAL NEW CLUBS CUMULATIVE

## GMT MONTHLY MEMBERSHIP PROGRESS REPORT

Multiple District 29

**LOCATION: WEST VIRGINIA** 

**CINDY GREGG** 

Results as of: 5/31/2017

GMT CA 1

|               | Club          | s         |               | Members  RESULTS FOR 2016-2017 |                                                                |                                                              |                                                    |  |
|---------------|---------------|-----------|---------------|--------------------------------|----------------------------------------------------------------|--------------------------------------------------------------|----------------------------------------------------|--|
|               | RESULTS FOR   | 2016-2017 |               |                                |                                                                |                                                              |                                                    |  |
| QUARTER       | NEW CLUB GOAL | NEW CLUBS | DROPPED CLUBS | QUARTER                        | NEW MEMBER GROWTH<br>NET GOAL (not reinstated<br>or transfers) | NEW MEMBER<br>GROWTH ACTUAL (not<br>reinstated or transfers) | DROPPED<br>MEMBERS ACTUAL<br>(including transfers) |  |
| JULY/AUG/SEPT | 0             | 0         | 0             | JULY/AUG/SEPT                  | 22                                                             | 65                                                           | 122                                                |  |
| OCT/NOV/DEC   | 2             | 0         | 2             | OCT/NOV/DEC                    | 63                                                             | 72                                                           | 131                                                |  |
| JAN/FEB/MAR   | 0             | 0         | 1             | JAN/FEB/MAR                    | 21                                                             | 97                                                           | 117                                                |  |
| APR/MAY/JUNE  | 2             | 1         | 1             | APR/MAY/JUNE                   | 57                                                             | 78                                                           | 80                                                 |  |