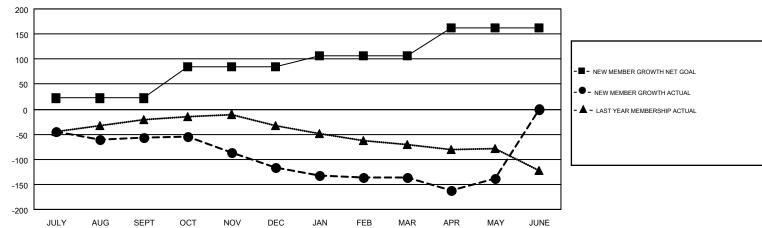

## GOALS AND ACTUAL MEMBERS CUMULATIVE

| DROPPED CLUBS: 4  DROPPED MEMBERS |    | 102 CLUBS OF 173 ADDED 1 OR MORE<br>NEW MEMBERS | GENDER DISTRIBUTION           MALE         2,792 (66.46%)           FEMALE         1,409 (33.54%) |  |       |
|-----------------------------------|----|-------------------------------------------------|---------------------------------------------------------------------------------------------------|--|-------|
| DECEASED                          | 78 | CLICK HERE FOR CUMULATIVE                       | TOTAL FAMILY UNIT MEMBERS                                                                         |  | 1,184 |
| l                                 |    | MEMBERSHIP DATA                                 | FAMILY MEMBERS PAYING HALF DUES                                                                   |  | 606   |

## GMT MONTHLY MEMBERSHIP PROGRESS REPORT

Multiple District 29

**LOCATION: WEST VIRGINIA** 

**CINDY GREGG** 

Results as of: 5/31/2017

GMT CA 1

|               | Club          | s         |               | Members  RESULTS FOR 2016-2017 |                                                                |                                                              |                                                    |  |
|---------------|---------------|-----------|---------------|--------------------------------|----------------------------------------------------------------|--------------------------------------------------------------|----------------------------------------------------|--|
|               | RESULTS FOR   | 2016-2017 |               |                                |                                                                |                                                              |                                                    |  |
| QUARTER       | NEW CLUB GOAL | NEW CLUBS | DROPPED CLUBS | QUARTER                        | NEW MEMBER GROWTH<br>NET GOAL (not reinstated<br>or transfers) | NEW MEMBER<br>GROWTH ACTUAL (not<br>reinstated or transfers) | DROPPED<br>MEMBERS ACTUAL<br>(including transfers) |  |
| JULY/AUG/SEPT | 0             | 0         | 0             | JULY/AUG/SEPT                  | 22                                                             | 65                                                           | 122                                                |  |
| OCT/NOV/DEC   | 2             | 0         | 2             | OCT/NOV/DEC                    | 63                                                             | 72                                                           | 131                                                |  |
| JAN/FEB/MAR   | 0             | 0         | 1             | JAN/FEB/MAR                    | 21                                                             | 97                                                           | 117                                                |  |
| APR/MAY/JUNE  | 2             | 1         | 1             | APR/MAY/JUNE                   | 57                                                             | 78                                                           | 80                                                 |  |